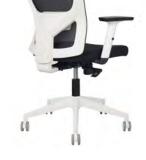

## **ASTRO MESH**

## Model: #YS15

The Astro Mesh chair is a stylish and ideal chair for any type of work environment. The mesh back and black fabric seat provides the ultimate comfort and breath-ability.

## **Product Feature**

- ✓ Synchronized Mechanism with 3 lockable positions
- ✓ Adjustable Armrest
- ✓ Adjustable Lumbar Support
- White Spider 5-star base
- √ 135KG Weight Capacity