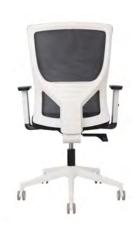

## Model: #YS15

The Astro Mesh chair is a stylish and ideal chair for any type of work environment. The mesh back and black fabric seat provides the ultimate comfort and breath-ability.

## **Product Feature**

- ✓ Synchronized Mechanism with 3 lockable positions
- ✓ Adjustable Armrest
- ✓ Adjustable Lumbar Support
- White Spider 5-star base
- √ 135KG Weight Capacity