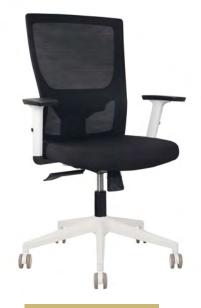

## **ASTRO MESH**

## Model: #YS15

The Astro Mesh chair is a stylish and ideal chair for any type of work environment. The mesh back and black fabric seat provides the ultimate comfort and breath-ability.

## **Product Feature**

- ✓ Synchronized Mechanism with 3 lockable positions
- ✓ Adjustable Armrest
- ✓ Adjustable Lumbar Support
- White Spider 5-star base
- √ 135KG Weight Capacity