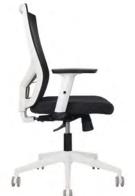

## **ASTRO MESH**

## Model: #YS15

The Astro Mesh chair is a stylish and ideal chair for any type of work environment. The mesh back and black fabric seat provides the ultimate comfort and breath-ability.

## **Product Feature**

- ✓ Synchronized Mechanism with 3 lockable positions
- ✓ Adjustable Armrest
- ✓ Adjustable Lumbar Support
- White Spider 5-star base
- √ 135KG Weight Capacity