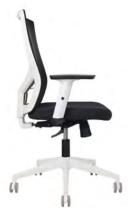

## **ASTRO MESH**

## Model: #YS15

The Astro Mesh chair is a stylish and ideal chair for any type of work environment. The mesh back and black fabric seat provides the ultimate comfort and breath-ability.

## **Product Feature**

- ✓ Synchronized Mechanism with 3 lockable positions
- ✓ Adjustable Armrest
- ✓ Adjustable Lumbar Support
- White Spider 5-star base
- √ 135KG Weight Capacity