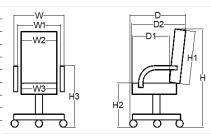

## **Product Measurement**

| W                  | 685mm                  |
|--------------------|------------------------|
| W1                 | 500mm                  |
| W3                 | 500mm                  |
| H2                 | 455-555mm              |
| D1                 | 475mm                  |
| W2                 | 495mm                  |
| H1                 | 575mm                  |
| D2                 | 560mm                  |
| H3                 | 655-850mm              |
| Overall Demensions | D570*W685*H1020-1120mm |